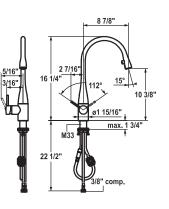

## KWC EVE

A 8 <sup>7</sup>/<sub>8</sub>", flexible connection hoses

A 8 % " , flexible connection hoses

reddot design award winner 2005

solid stainless steel

- Pull-down aerator covered
- Neoperl® Caché®
- up to 23 1/8" pull-out length
- hose surface to fit faucet surface
- Hose guide, swiveling 320°
- KWC cartridge M 35 – with ceramic discs
- flow rate and temperature continuously variable
- Flexible connection hoses 3/8" compression
- Fastening by means of threaded sleeve M33 x 1.5
- Mounting hole size ø1 ¾"