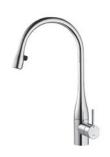

## KWC EVE

A 8 <sup>7</sup>/<sub>8</sub>", flexible connection hoses

A 8 % " , flexible connection hoses

reddot design award winner 2005

## Kitchen

KWC-No.

10.111.103.000

10.111.103.700

Single-lever mixer

• Lever installation possible on the right or left side

Finish

chrome

solid stainless steel

- Pull-down aerator covered
- Neoperl® Caché®
- up to 23 1/8" pull-out length
- hose surface to fit faucet surface
- Hose guide, swiveling 320°
- KWC cartridge M 35 – with ceramic discs
- flow rate and temperature continuously variable
- Flexible connection hoses 3/8" compression
- Fastening by means of threaded sleeve M33 x 1.5
- Mounting hole size ø1 ¾"